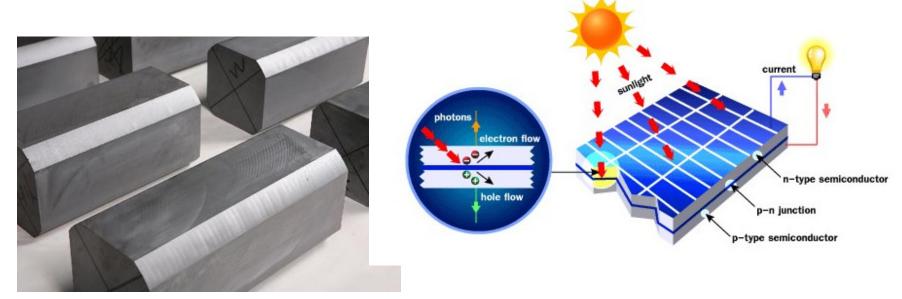

### How Does a Photovoltaic Solar Panel Work?

- Panels consist of solar cells Thin slices of Si
- Photons bombard the face of the cell
- Electrons are excited and move across a +/- junction, creating electrical current
- Current flows to the grid