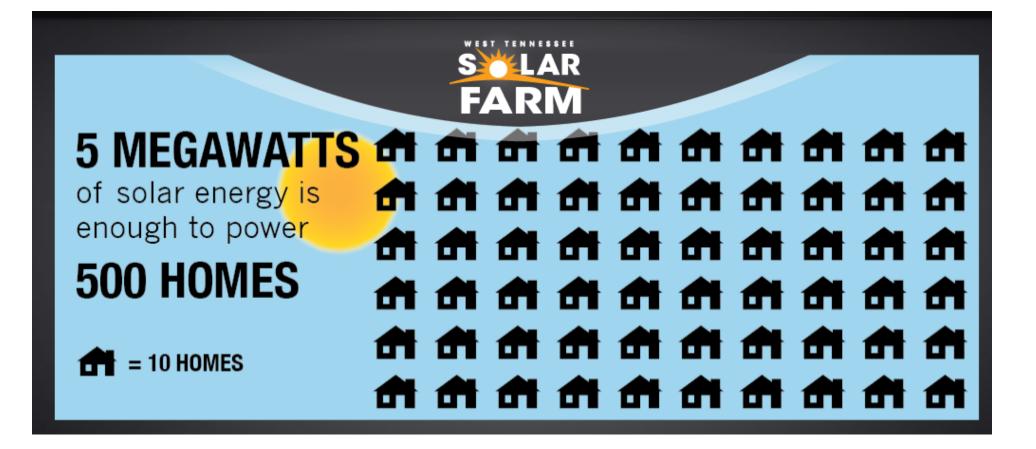

son



#### Why Solar?

The sun imparts enough energy on the earth in 1 hour to power the entire planet for a year.

# Basic Types of Solar

- Thermal Solar
- Concentrated Solar
- Photovoltaic Solar





### How Does a Photovoltaic Solar Panel Work?

- Panels consist of solar cells Thin slices of Si
- Photons bombard the face of the cell
- Electrons are excited and move across a +/- junction, creating electrical current
- Current flows to the grid



### Details of the Farm

- Located ½ way between Jackson & Memphis along I-40
- 200- Acre Property
- Built in 2011-12 (Ribbon Cutting April 2012)
- 9 miles of high voltage transmission line
- 5 MW of Photovoltaic Panels (wired for 10 MW)
- Funded by a DOE ARRA grant



### Putting 5 MW in Perspective

Average home uses about 1500 kWh a month



# Key Players

- UT
- Signal Energy
- State of TN ECD
- Chickasaw Electric Coop
- TVA
- Haywood County Mayor Franklin Smith





SIGNAL ENERGY

ONSTRUCTORS

## What are the main components?

- Piles (2,301)
- Racking (767)
- Solar Panels (21,434)
- Switchgear and breakers
- Combiner boxes
- DAS
- Inverters
- Transformers



### Piles



## TDOT Education & Info Center

#### Phase 1

- Site prep/grading,
- West Bound Exit
- Parking areas

#### Phase 2

- Building
- Spectrum Exhibit Installation











#### Thank you!

We appreciate the opportunity to speak with you. We will provide additional information upon request.

Elliott Barnett, Vice President

2027 Castaic Lane Knoxville, TN 37932 Phone: (865) 805-8960 Website: StrataG.org Email: ebarnett@stratag.org