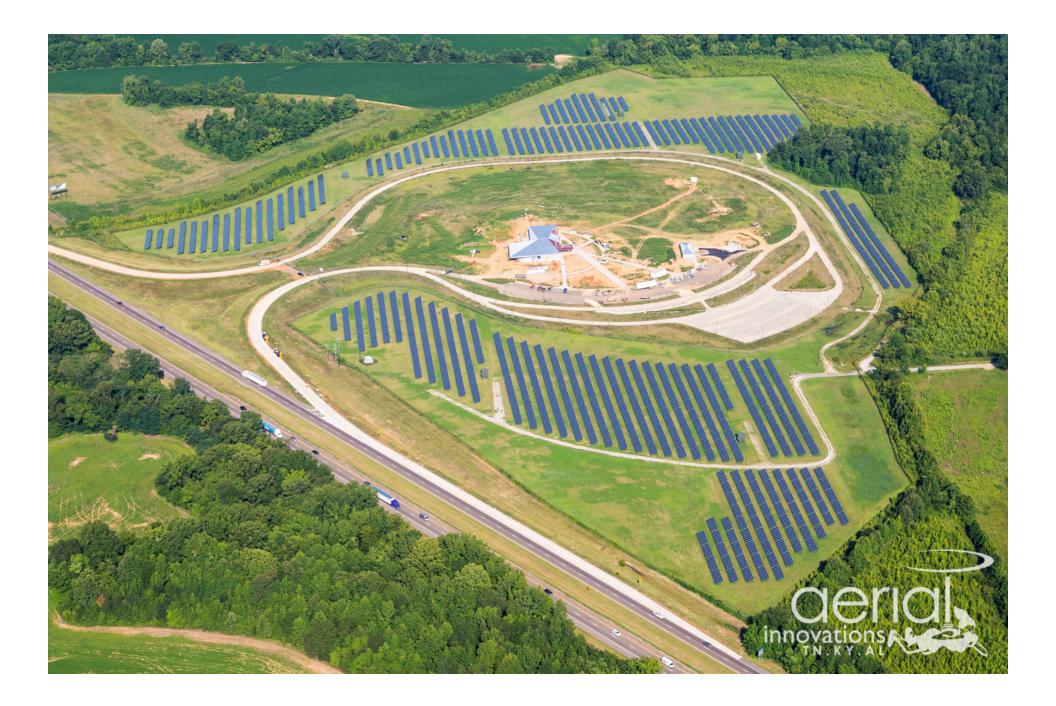

### Details of the Farm

- Located ½ way between Jackson & Memphis along I-40
- 200- Acre Property
- Built in 2011-12 (Ribbon Cutting April 2012)
- 9 miles of high voltage transmission line
- 5 MW of Photovoltaic Panels (wired for 10 MW)
- Funded by a DOE ARRA grant

### Putting 5 MW in Perspective

Average home uses about 1500 kWh a month

## What are the main components?

- Piles (2,301)
- Racking (767)
- Solar Panels (21,434)
- Switchgear and breakers
- Combiner boxes
- DAS
- Inverters
- Transformers