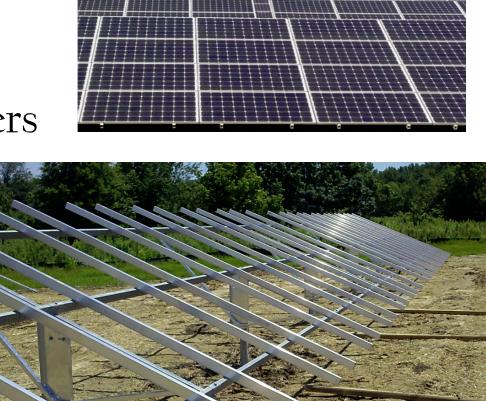

### Details of the Farm

- Located ½ way between Jackson & Memphis along I-40
- 200- Acre Property
- Built in 2011-12 (Ribbon Cutting April 2012)
- 9 miles of high voltage transmission line
- 5 MW of Photovoltaic Panels (wired for 10 MW)
- Funded by a DOE ARRA grant

## What are the main components?

- Piles (2,301)
- Racking (767)
- Solar Panels (21,434)
- Switchgear and breakers
- Combiner boxes
- DAS
- Inverters
- Transformers