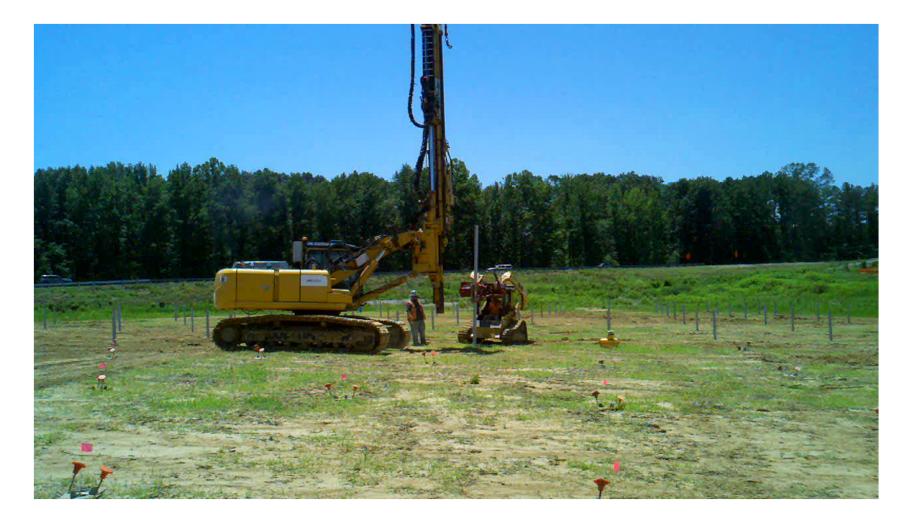

## What are the main components?

- Piles (2,301)
- Racking (767)
- Solar Panels (21,434)
- Switchgear and breakers
- Combiner boxes
- DAS
- Inverters
- Transformers

### Piles